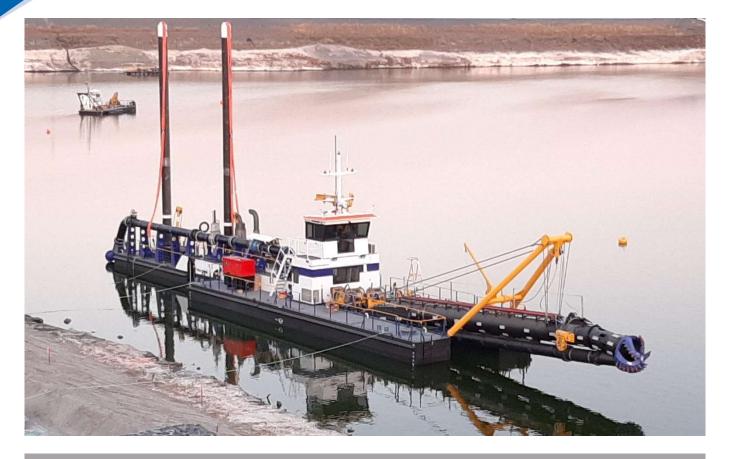

## Arnhem Damen Cutter Suction Dredge 500

## Specifications

| Power                          | 1299kW Total Installed<br>180kW on Cutter  | Dredging Depth                          | 16m    |
|--------------------------------|--------------------------------------------|-----------------------------------------|--------|
| Ритр Туре                      | BP5045MD                                   | <b>Length Overall</b> (incl.<br>Ladder) | 38.5m  |
| Pipe                           | 550mm dia. Suction<br>500mm dia. Discharge | Length Over Pontoons                    | 24.00m |
| Spuds                          | 2                                          | Beam                                    | 7.95m  |
| Swing Winches                  | 2                                          | Depth                                   | 2.00m  |
| Side-Wire Anchors              | 2                                          | Draught                                 | 1.15m  |
| Deck Crane Lifting<br>Capacity | 10ton                                      | Year Built                              | 2019   |