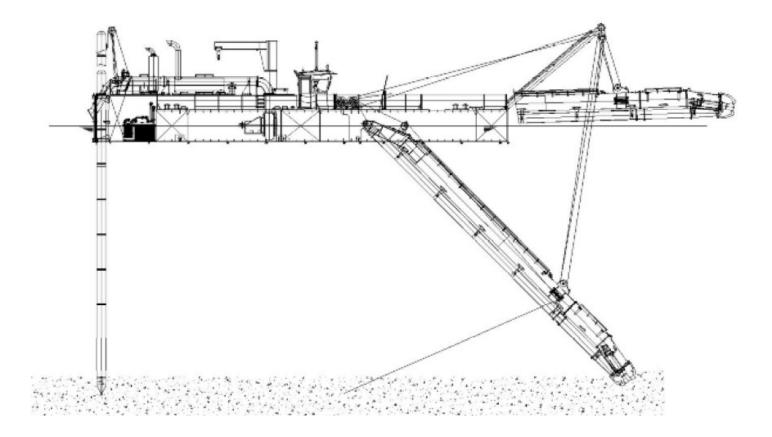

## Arnhem Damen Cutter Suction Dredge 500

## Specifications

| Power                          | 1299kW Total Installed<br>180kW on Cutter  | Dredging Depth                          | 16m    |
|--------------------------------|--------------------------------------------|-----------------------------------------|--------|
| Ритр Туре                      | BP5045MD                                   | <b>Length Overall</b> (incl.<br>Ladder) | 38.5m  |
| Pipe                           | 550mm dia. Suction<br>500mm dia. Discharge | Length Over Pontoons                    | 24.00m |
| Spuds                          | 2                                          | Beam                                    | 7.95m  |
| Swing Winches                  | 2                                          | Depth                                   | 2.00m  |
| Side-Wire Anchors              | 2                                          | Draught                                 | 1.15m  |
| Deck Crane Lifting<br>Capacity | 10ton                                      | Year Built                              | 2019   |